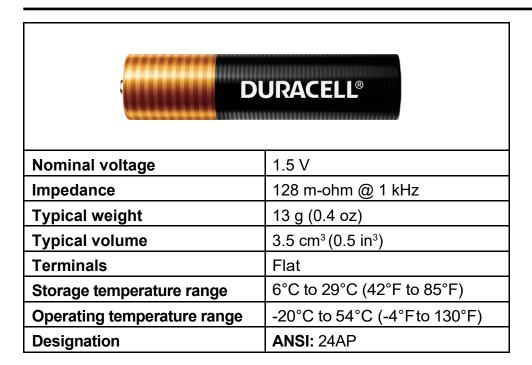

## **MN2400** Size: AAA

#### Alkaline-Manganese Dioxide Battery









### IRACE

A Berkshire Hathaway Company Berkshire Corporate Park Bethel, CT. 06801 U.S.A. Telephone: Toll-free 1-800-544-5454

www.duracell.com

Delivered capacity is dependent on the applied load, operating temperature and cut-off voltage. Please refer to the charts and discharge data shown for examples of the energy/service life that the battery will provide for various load conditions.



# **MN2400** Size: AAA

#### Alkaline-Manganese Dioxide Battery









### **DURACELL**

A Berkshire Hathaway Company Berkshire Corporate Park Bethel, CT. 06801 U.S.A.

Telephone: Toll-free 1-800-544-5454

www.duracell.com

Delivered capacity is dependent on the applied load, operating temperature and cut-off voltage. Please refer to the charts and discharge data shown for examples of the ene