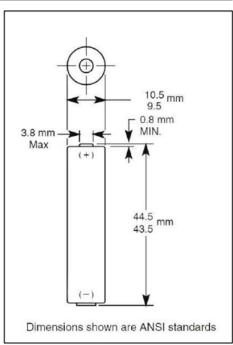

## **MN2400** Size: AAA

#### Alkaline-Manganese Dioxide Battery









### IRACE

A Berkshire Hathaway Company Berkshire Corporate Park Bethel, CT. 06801 U.S.A. Telephone: Toll-free 1-800-544-5454

www.duracell.com

Delivered capacity is dependent on the applied load, operating temperature and cut-off voltage. Please refer to the charts and discharge data shown for examples of the energy/service life that the battery will provide for various load conditions.



# **MN2400** Size: AAA

#### Alkaline-Manganese Dioxide Battery









### **DURACELL**

A Berkshire Hathaway Company Berkshire Corporate Park Bethel, CT. 06801 U.S.A.

Telephone: Toll-free 1-800-544-5454

www.duracell.com

Delivered capacity is dependent on the applied load, operating temperature and cut-off voltage. Please refer to the charts and discharge data shown for examples of the energ